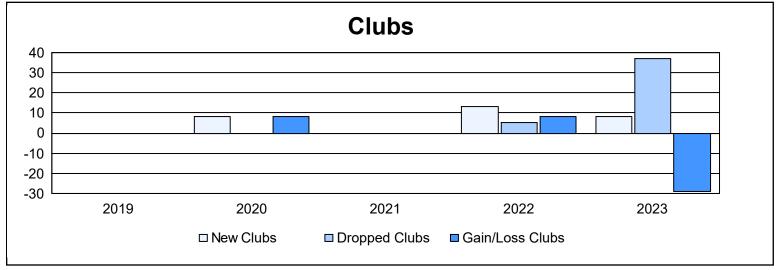

| Year      | New<br>Clubs | Dropped<br>Clubs | Gain/<br>Loss<br>Clubs | New<br>Members | Charter<br>Members | Reinstate<br>Members | Transfer<br>Members | Total<br>Member<br>Added | Total<br>Members<br>Dropped | Gain/<br>Loss<br>Members |
|-----------|--------------|------------------|------------------------|----------------|--------------------|----------------------|---------------------|--------------------------|-----------------------------|--------------------------|
| 2018-2019 | 0            | 0                | 0                      | 609            | 9                  | 39                   | 11                  | 668                      | 1,293                       | -625                     |
| 2019-2020 | 8            | 0                | 8                      | 593            | 273                | 59                   | 29                  | 954                      | 413                         | 541                      |
| 2020-2021 | 0            | 0                | 0                      | 602            | 37                 | 84                   | 17                  | 740                      | 1,955                       | -1,215                   |
| 2021-2022 | 13           | 5                | 8                      | 986            | 425                | 339                  | 23                  | 1,773                    | 1,338                       | 435                      |
| 2022-2023 | 8            | 37               | -29                    | 231            | 314                | 432                  | 45                  | 1,022                    | 2,365                       | -1,343                   |
| Average   | 6            | 8                | -3                     | 604            | 212                | 191                  | 25                  | 1,031                    | 1,473                       | -441                     |